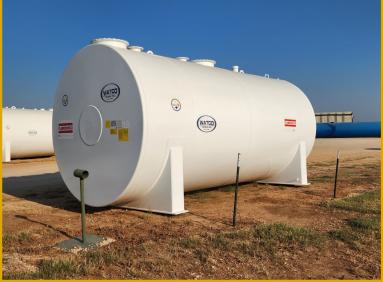

## **FLAMESHIELD®:**

### Fire-Tested Aboveground Storage for Maximum Protection

The **FLAMESHIELD®** aboveground storage tank, built the Watco Way, features a tight-wrap double-wall design, providing built-in secondary containment and interstitial monitoring capability. These tanks have successfully passed a rigorous 2-hour, 2000°F fire test, validating their performance under extreme conditions. Complete with STICO Mutual's 30-year limited warranty.

### Flameshield Advantages:

- **Leak detection:** The interstitial space allows for continuous monitoring, enabling early detection of potential leaks.
- Fuel compatibility: Steel construction ensures compatibility with all hydrocarbons and can be lined for DEF and JetA/AV Gas applications.
- Versatility: Available in horizontal and vertical designs, with capacities of up to 35,000 gallons, accommodating diverse storage requirements.
- Environmental responsibility: Constructed from recyclable steel, supporting environmental sustainability.
- **Customization:** Offers low-cost compartments and customization options to meet specific needs.