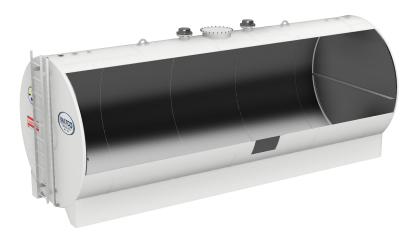

## **FLAMESHIELD®:**

### Fire-Tested Aboveground Storage for Maximum Protection

The **FLAMESHIELD®** aboveground storage tank, built the Watco Way, features a tight-wrap double-wall design, providing built-in secondary containment and interstitial monitoring capability. These tanks have successfully passed a rigorous 2-hour, 2000°F fire test, validating their performance under extreme conditions. Complete with STICO Mutual's 30-year limited warranty.

### Flameshield Advantages:

- **Leak detection:** The interstitial space allows for continuous monitoring, enabling early detection of potential leaks.
- Fuel compatibility: Steel construction ensures compatibility with all hydrocarbons and can be lined for DEF and JetA/AV Gas applications.
- Versatility: Available in horizontal and vertical designs, with capacities of up to 35,000 gallons, accommodating diverse storage requirements.
- Environmental responsibility: Constructed from recyclable steel, supporting environmental sustainability.
- **Customization:** Offers low-cost compartments and customization options to meet specific needs.