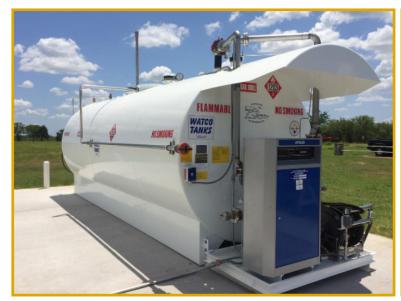

## **FLAMESHIELD®:**

### Fire-Tested Aboveground Storage for Maximum Protection

The **FLAMESHIELD®** aboveground storage tank, built the Watco Way, features a tight-wrap double-wall design, providing built-in secondary containment and interstitial monitoring capability. These tanks have successfully passed a rigorous 2-hour, 2000°F fire test, validating their performance under extreme conditions. Complete with STICO Mutual's 30-year limited warranty.

### Flameshield Advantages:

- **Leak detection:** The interstitial space allows for continuous monitoring, enabling early detection of potential leaks.
- Fuel compatibility: Steel construction ensures compatibility with all hydrocarbons and can be lined for DEF and JetA/AV Gas applications.
- Versatility: Available in horizontal and vertical designs, with capacities of up to 35,000 gallons, accommodating diverse storage requirements.
- Environmental responsibility: Constructed from recyclable steel, supporting environmental sustainability.
- **Customization:** Offers low-cost compartments and customization options to meet specific needs.

### **Additional Tank Options:**

- Rain Hood
- Remote Fill Line
- Bolt-On Pump Platform
- Pump Shelf
- Internal Lining for Jet A / AV Gas
- Bolt-On Observation Ladder
- Maintenance Platform
- Catwalks
- Stairways
- Custom Fabrications