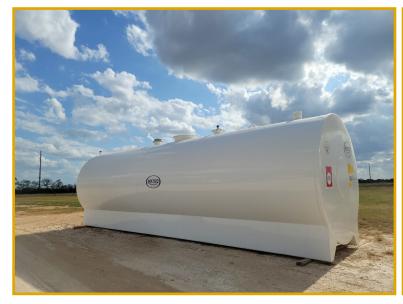

### Advanced Double-Wall Aboveground Storage Tanks

The **F921** aboveground storage tank, built the Watco Way, features a robust double-wall steel design, providing built-in, testable interstitial monitoring and impermeable secondary containment. This design ensures uncompromising performance, reliability, and economy. Complete with STICO Mutual's 30-year limited warranty.

### F921 Advantages:

- Compliance and safety: Meets UL 142 standards for steel aboveground tanks for flammable and combustible liquids.
- Integral secondary containment: The double-wall design provides built-in, impermeable secondary containment, meeting EPA SPCC requirements.
- Leak detection: A testable interstitial space allows for continuous leak detection monitoring.
- Versatility: Available in horizontal and vertical designs, with capacities of up to 35,000 gallons.