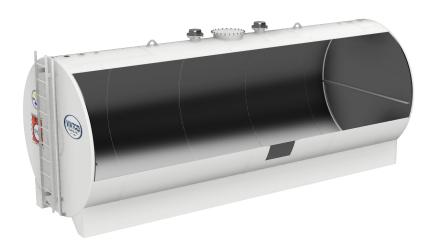

### Advanced Double-Wall Aboveground Storage Tanks

The **F921** aboveground storage tank, built the Watco Way, features a robust double-wall steel design, providing built-in, testable interstitial monitoring and impermeable secondary containment. This design ensures uncompromising performance, reliability, and economy. Complete with STICO Mutual's 30-year limited warranty.

### F921 Advantages:

- Compliance and safety: Meets UL 142 standards for steel aboveground tanks for flammable and combustible liquids.
- Integral secondary containment: The double-wall design provides built-in, impermeable secondary containment, meeting EPA SPCC requirements.
- Leak detection: A testable interstitial space allows for continuous leak detection monitoring.
- Versatility: Available in horizontal and vertical designs, with capacities of up to 35,000 gallons.