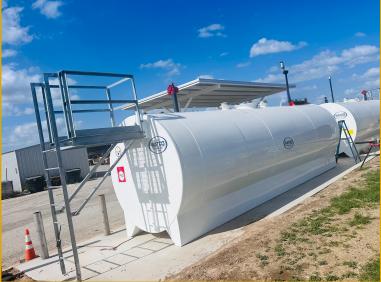

#### **Additional Tank Options:**

- Remote Fill Line
- Bolt-On Pump Platform
- Pump Shelf
- Internal Lining for Jet A / AV Gas
- Bolt-On Observation Ladder
- Maintenance Platform
- Catwalks
- Stairways
- Custom Fabrications